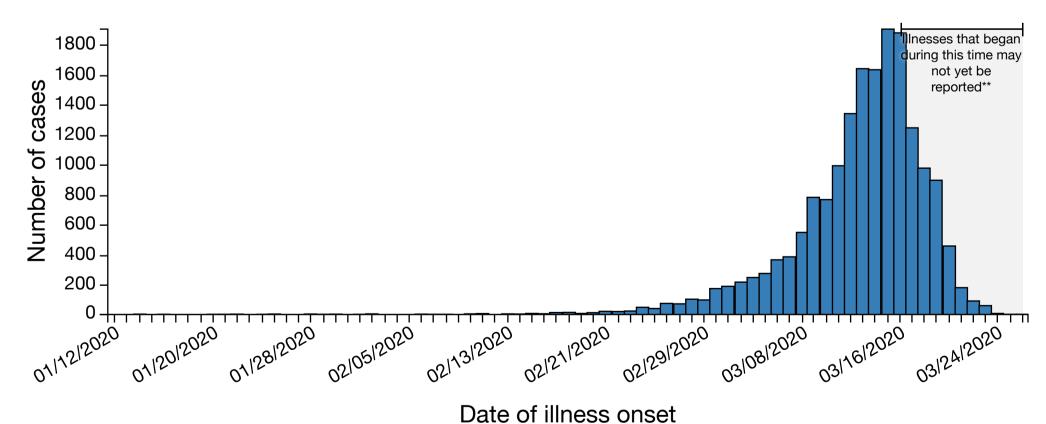

# COVID-19 cases in the United States by date of illness onset, January 12, 2020, to March 26, 2020, at 4pm ET (n=17,849)\*

Number of cases (Reset

|                 | 01/12/2020 | 01/13/2020 | 01/14/2020 | 01/15/2020 | 01/16/2020 | 01/17/2020 | 01 |
|-----------------|------------|------------|------------|------------|------------|------------|----|
| Number of cases | 0          | 0          | 2          | 0          | 1          | 0          |    |

Scroll for additional info

| Region Name                                                     | Start Date | End Date   |
|-----------------------------------------------------------------|------------|------------|
| Illnesses that began during this time may not yet be reported** | 03/16/2020 | 03/26/2020 |

\* Does not include cases among persons repatriated to the United States from Wuhan, China and Japan, or U.S.-identified cases where the date of illness onset or specimen collection date has not yet been reported. Date is calculated as illness onset date if known. If not, an estimated illness onset date was calculated using specimen collection date.

Note: On March 24, CDC updated the data included in this figure to include estimated illness onset date.

| F | Related Pages                                    |
|---|--------------------------------------------------|
|   | Confirmed COVID-19 Cases Global Map              |
|   | <u>About Coronavirus Disease 2019 (COVID-19)</u> |
|   | Information_for_Healthcare_Professionals         |
|   | <u>Guidance for Travelers</u>                    |