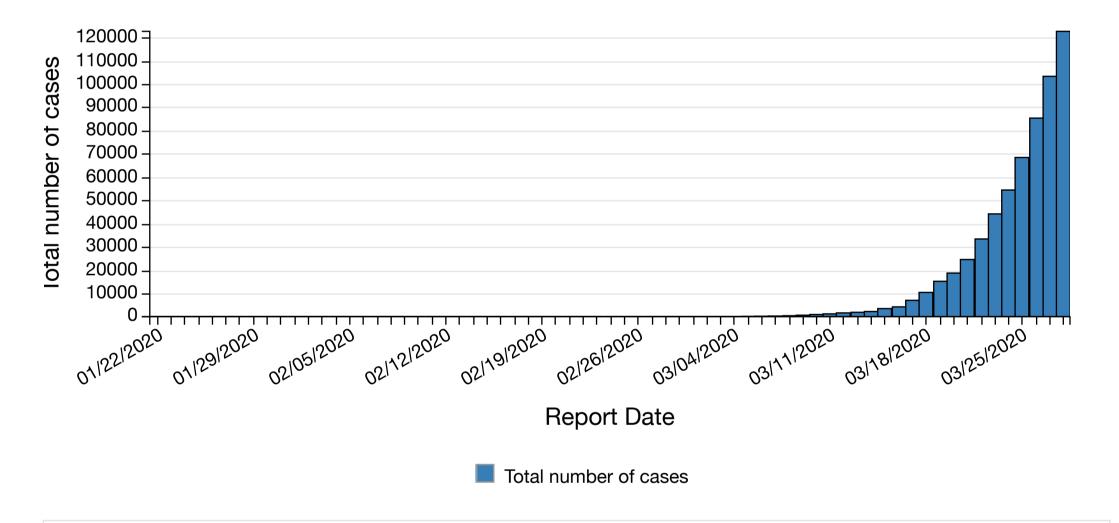

# Cumulative total number of COVID-19 cases in the United States by report date, January 12, 2020 to March 28, 2020, at 4pm ET (n=122,653)\*†

| Total number of COVID-19 cases in the United States by date reported - |   |   |   |   |   |            |
|------------------------------------------------------------------------|---|---|---|---|---|------------|
| 01/22/2020 01/23/2020 01/24/2020 01/25/2020 01/26/202                  |   |   |   |   |   | 01/27/2020 |
| Total number of cases                                                  | 1 | 1 | 2 | 2 | 5 | 5          |

Scroll for additional info

\* Does not include cases among persons repatriated to the United States from Wuhan, China and Japan.

<sup>†</sup> Numbers updated Saturday and Sunday are not confirmed by state and territorial health departments. These numbers may be updated when the official numbers are provided on Monday.