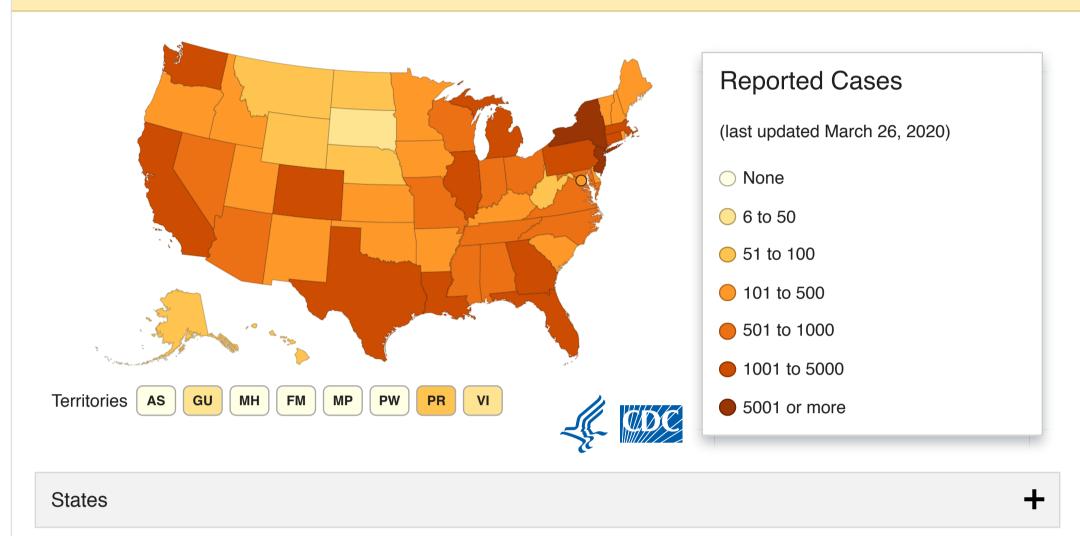

## States Reporting Cases of COVID-19 to CDC\*

\* Data include both confirmed and presumptive positive cases of COVID-19 reported to CDC or tested at CDC since January 21, 2020, with the exception of testing results for persons repatriated to the United States from Wuhan, China and Japan. State and local public health departments are now testing and publicly reporting their cases. In the event of a discrepancy between CDC cases and cases reported by state and local public health officials, data reported by states should be considered the most up to date.

<sup>†</sup>Self-reported by health department characterizing the level of community transmission in their jurisdiction as: "Yes, widespread" (defined as: widespread community transmission across several geographical areas); "Yes, defined area(s)" (defined as: distinct clusters of cases in a, or a few, defined geographical area(s)); "Undetermined" (defined as: 1 or more cases but not classified as "Yes" to community transmission); or "N/A" (defined as: no cases).